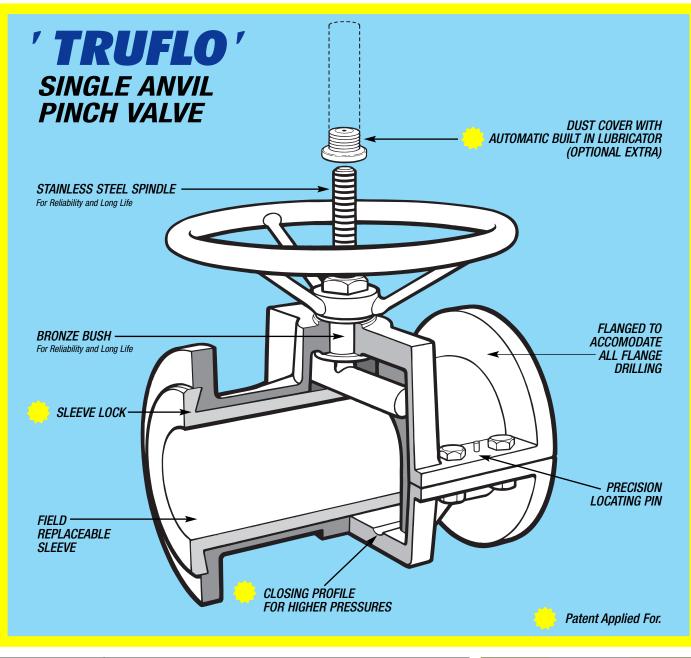

## ATVAL'S Hi-Tech Alternative to the Matronly Diaphragm Valve!

- STRAIGHT LINE FLOW, NO CAVITIES.
- DROP TIGHT BI-DIRECTIONAL SHUT OFF.
- EASY TO USE, EASY TO MAINTAIN, FITTER FRIENDLY
- ALL TYPES OF ACTUATORS CAN BE FITTED.
- SELF CLEANING FLEXING ACTION OF SLEEVE ELIMINATES IN LINE SCALING AND LINE BLOCKAGE.
- FIELD REPLACEABLE SLEEVE EXTENDS IN LINE SERVICE AND LOWERS MAINTENANCE COSTS.
- SLEEVES AVAILABLE IN A WIDE RANGE OF POLYMERS AND TRIMS TO MEET EXACT SERVICE AND FLOW SPECIFICATIONS.
- ALL MECHANICAL PARTS COMPLETELY ISOLATED FROM PIPE LINE MEDIUM.
- SIZES 25mm TO 300mm. NORMAL CWP 1000 kPa. FOR HIGHER PRESSURES CONSULT OUR FACTORY.